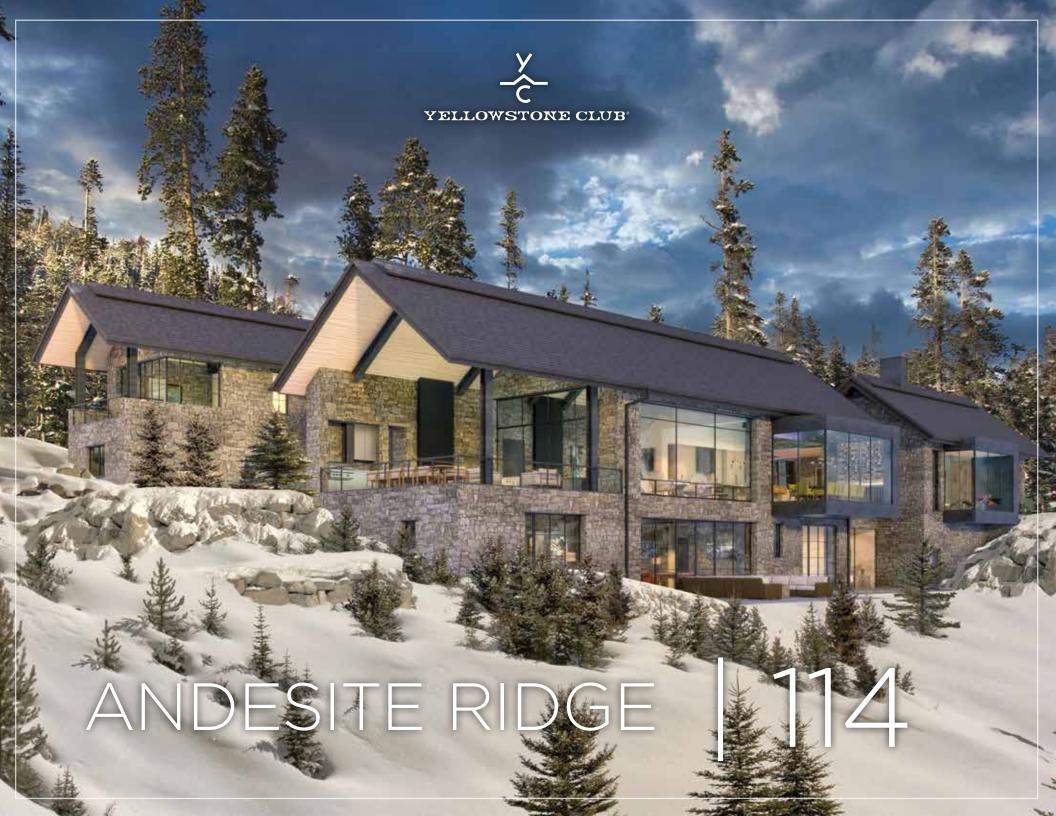

### - ANDESITE RIDGE 114-

#### 8,592 TOTAL HEATED LIVABLE SQUARE FOOTAGE

Andesite Ridge 114 is a custom residence thoughtfully designed to tuck into a gentle slope, where the land unfolds to reveal incredible views of the Rocky Mountains, including Cedar Mountain, the Spanish Peaks, the Gallatin Range, and the iconic backdrop of Lone Peak. This home offers more than abundant views: with over 8,000 square feet of heated, livable space, there's ample room for family ski trips and summer adventures.