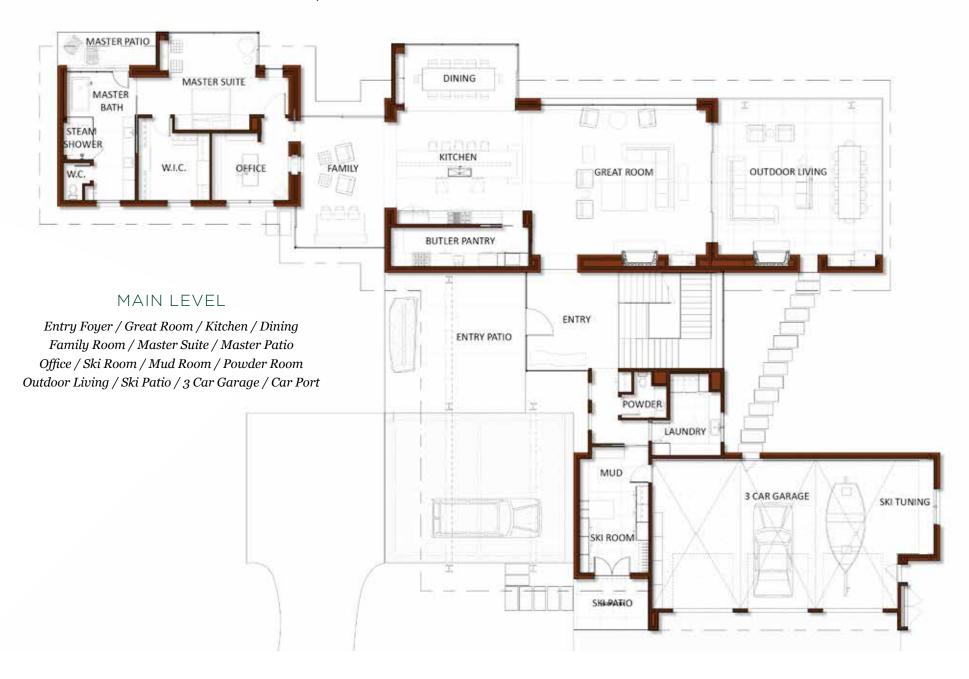

Guests to the home will appreciate the thoughtful flow and contemporary mountain design. From the main entrance, gathering spaces abound, including the great room, outdoor patio, and kitchen/dining area. Details like the butler's pantry, mud room, and ski room allow for easy organization and storage. Also on the main level, the master suite reads like its own separate wing, complete with office space and private patio.