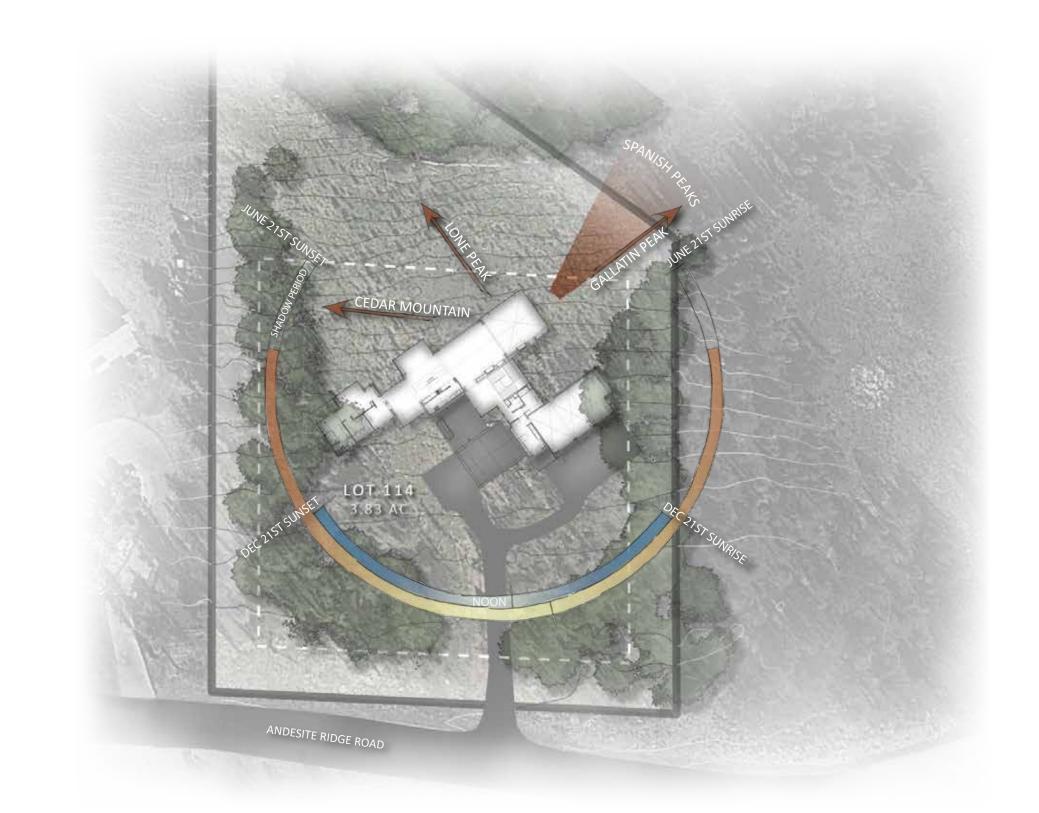

#### 8,592 TOTAL HEATED LIVABLE SQUARE FOOTAGE

Andesite Ridge 114 is a custom residence thoughtfully designed to tuck into a gentle slope, where the land unfolds to reveal incredible views of the Rocky Mountains, including Cedar Mountain, the Spanish Peaks, the Gallatin Range, and the iconic backdrop of Lone Peak. This home offers more than abundant views: with over 8,000 square feet of heated, livable space, there's ample room for family ski trips and summer adventures.

### **FEATURES**

6 Bedrooms

8 Bathrooms

8,592 sq. ft.

3.83 Acres

3 Car Garage

Views of Lone Peak, Cedar Mountain, Gallatin Range, and Spanish Speaks

Outdoor living areas