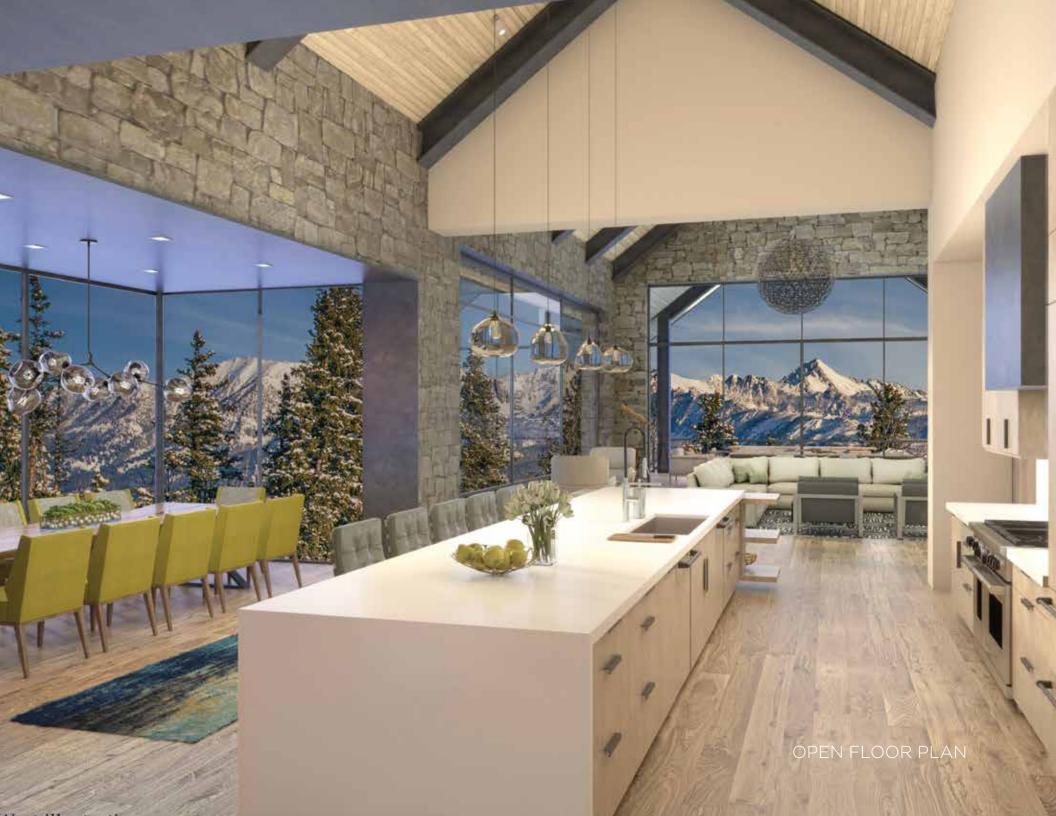

#### 8,592 TOTAL HEATED LIVABLE SQUARE FOOTAGE

Andesite Ridge 114 is a custom residence thoughtfully designed to tuck into a gentle slope, where the land unfolds to reveal incredible views of the Rocky Mountains, including Cedar Mountain, the Spanish Peaks, the Gallatin Range, and the iconic backdrop of Lone Peak. This home offers more than abundant views: with over 8,000 square feet of heated, livable space, there's ample room for family ski trips and summer adventures.

Guests to the home will appreciate the thoughtful flow and contemporary mountain design. From the main entrance, gathering spaces abound, including the great room, outdoor patio, and kitchen/dining area. Details like the butler's pantry, mud room, and ski room allow for easy organization and storage. Also on the main level, the master suite reads like its own separate wing, complete with office space and private patio.

### **FEATURES**

6 Bedrooms

8 Bathrooms

8,592 sq. ft.

3.83 Acres

3 Car Garage

Views of Lone Peak, Cedar Mountain, Gallatin Range, and Spanish Speaks

Outdoor living areas