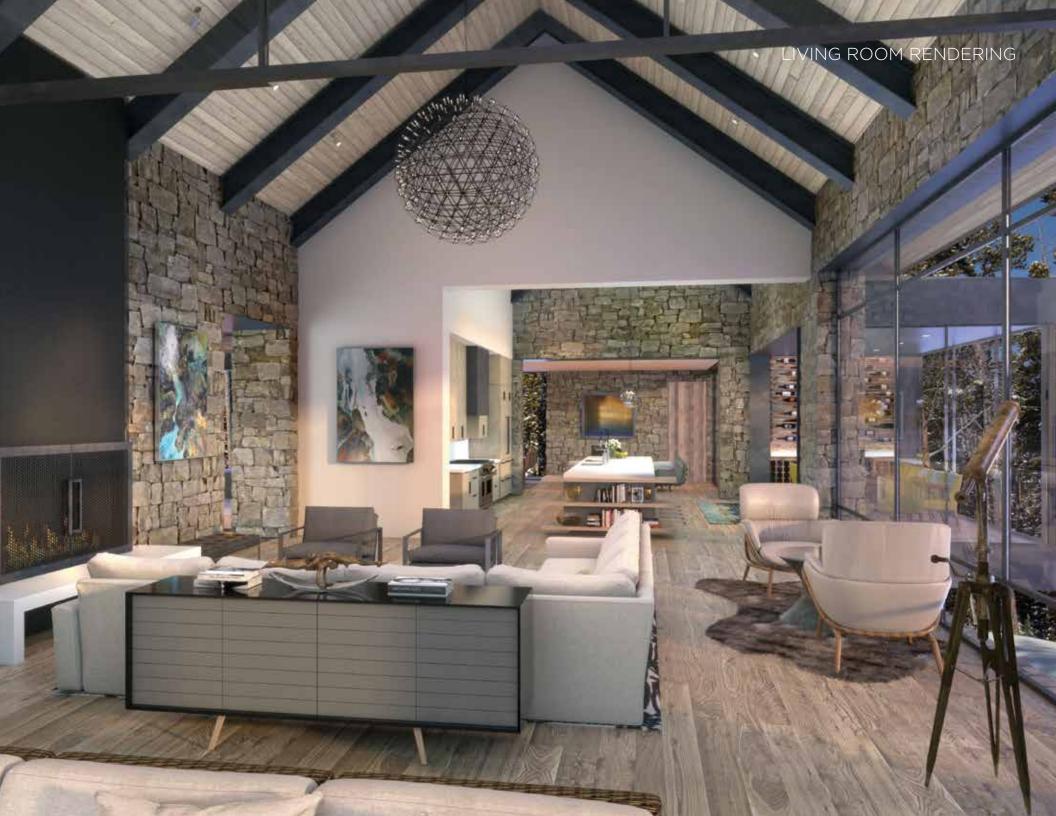

Guests to the home will appreciate the thoughtful flow and contemporary mountain design. From the main entrance, gathering spaces abound, including the great room, outdoor patio, and kitchen/dining area. Details like the butler's pantry, mud room, and ski room allow for easy organization and storage. Also on the main level, the master suite reads like its own separate wing, complete with office space and private patio.