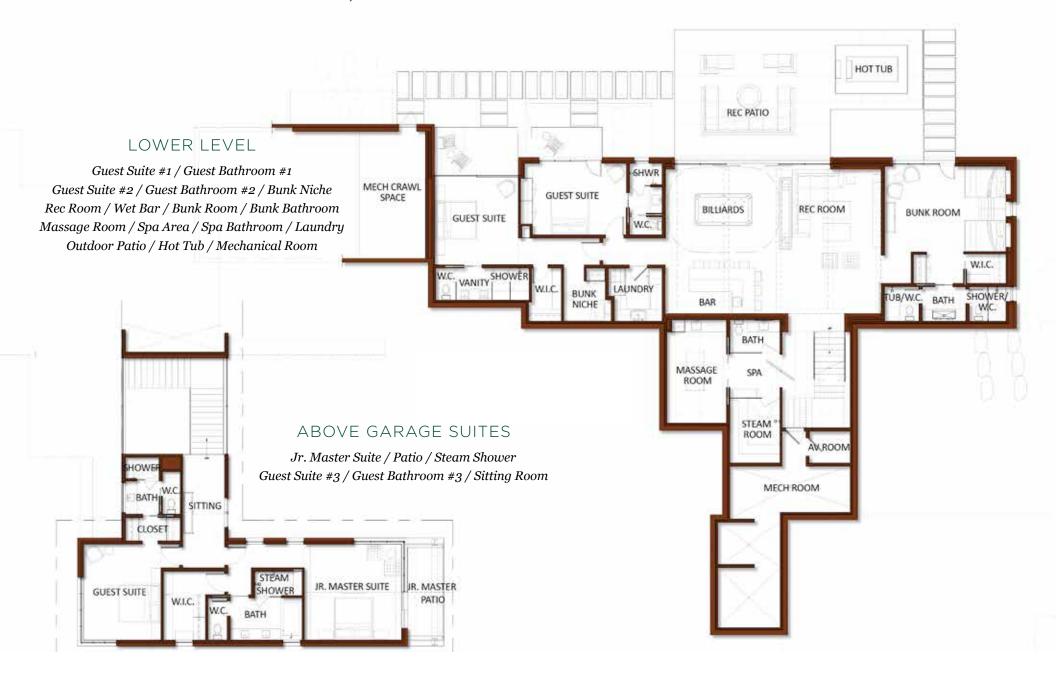

The home's lower level features two additional bedroom suites and a spacious bunk room, plus tons of extras, like the rec room, billiards room, bar, and massage room. Above the garage, two more guest suites offer a quiet getaway. From this home's location on Andesite Ridge Road, Club amenities and base area attractions are all a short drive away.