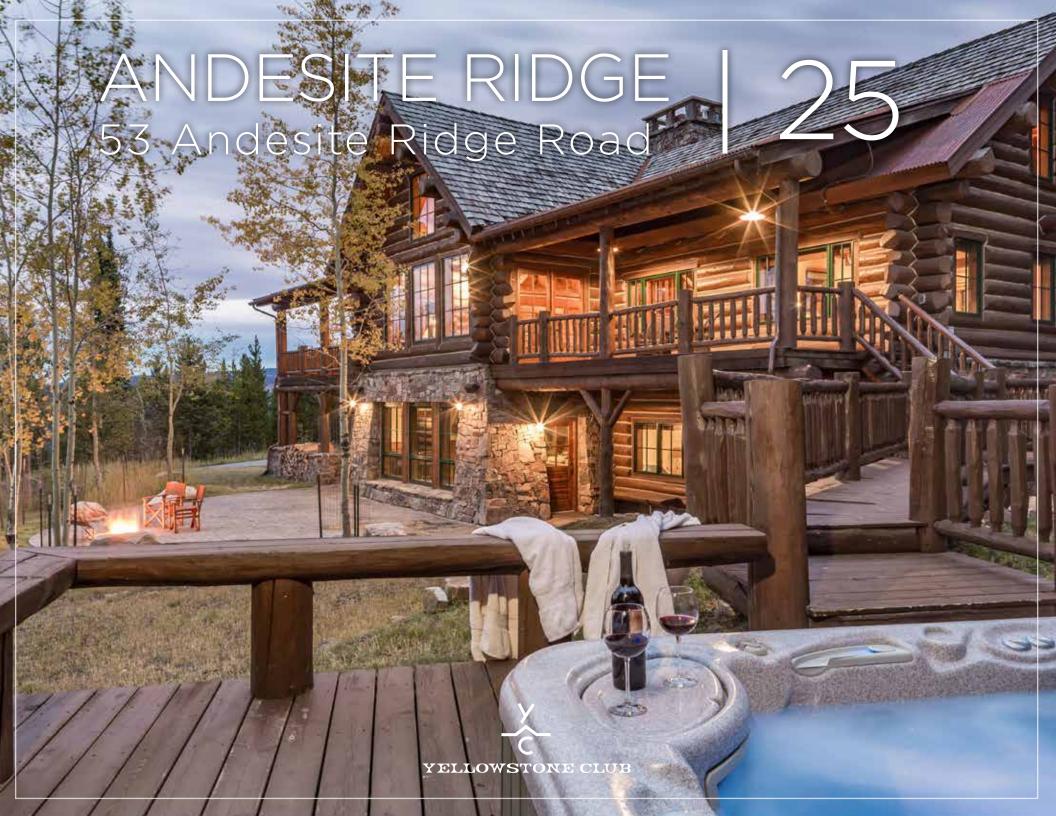

### - ANDESITE RIDGE 25-

#### 53 ANDESITE RIDGE ROAD

Andesite Ridge Road loops and winds its way into the mountains, climbing to reveal graceful mountain views and, indeed, a more relaxed, peaceful pace of life. Andesite Ridge 25, perched at a lofty 7,904-foot elevation, is the ideal base for families and friends to gather together in the mountains of Southwest Montana.

This spacious, lodge-style chalet is perfectly situated on a gentle slope of south- and east-facing land, lightly treed to ensure the perfect mix of privacy and views. Hand-stacked logs create an authentic western feel, evoking the feel of a personal Old Faithful Inn. This simply elegant residence comes with all the perks and upgrades that fit perfectly with the Yellowstone Club lifestyle, including, of course, the Club's famed Private Powder® and world-class access to wintertime recreation.

A second staircase descends to the home's lower level. Here, additional guest accommodations, a study, and rec room round out the offerings of Andesite Ridge 25. In addition, the side-access garage is located on the lower level, adjacent to the ski storage and with easy access to the upper level. A pathway off the upper deck, evocative of the boardwalks in Yellowstone National Park, leads to the hot tub, the perfect location for an après-ski beverage.