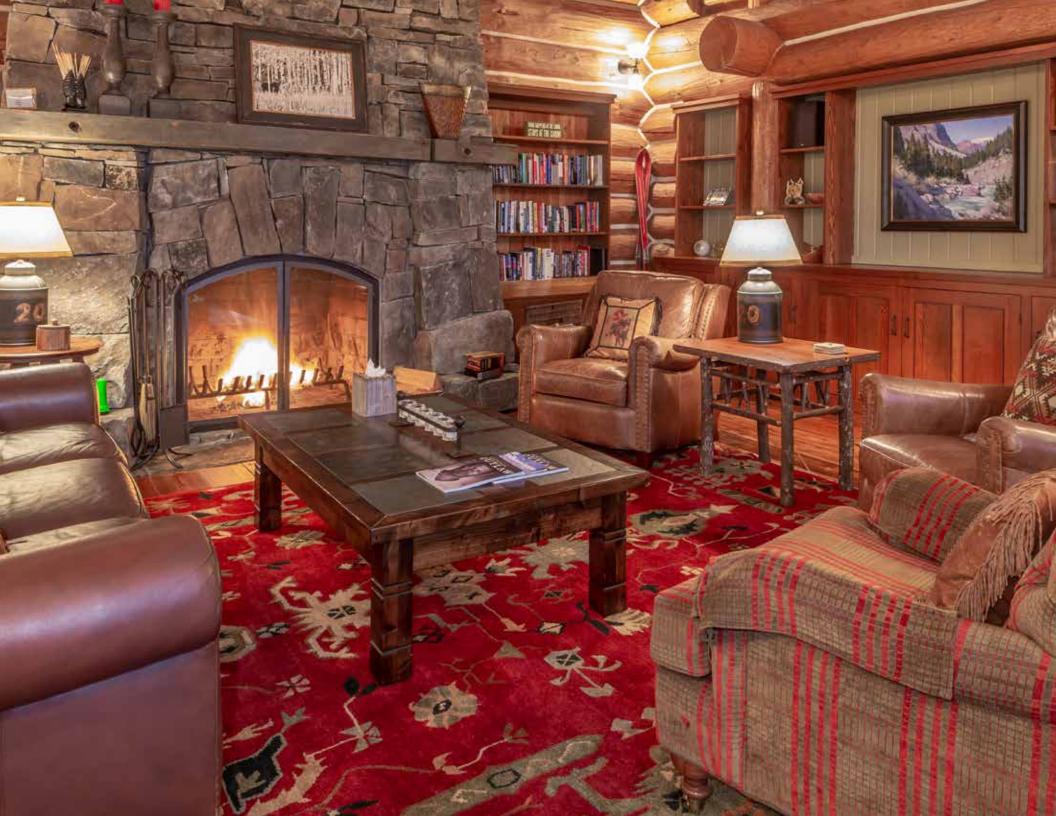

Guests are welcomed into the home via the cozy covered porch and its heavy front door, which opens to reveal an airy, spacious layout. The great room, kitchen, and dining room all flow effortlessly together, creating large environs for entertaining. The kitchen features wood cabinetry, a wainscoted island, and large farmhouse sink. The master suite, with its unique circular design, evokes the feel of a forest service lookout, though owners will stay safely on ground level! A second guest bedroom offers its own bathroom, complete with private mountain views. A tucked-away staircase on the main level leads up to a lofted nook in the rafters, perfect for quiet getaways.

Paramount to this home's design is its connection to the natural world. Natural materials abound, from the tapered stone fireplace to the heavy timber beams to the stacked log construction. Details throughout the home, like log railings and wagon wheel chandeliers, offer a constant reminder of setting, and lend a sense of permanence to the home. The spacious lot and its bordering open space, root this home in its mountain landscape and capture views in all directions. In addition to the boundless amenities of the home itself, the renowned Warren Miller Lodge and Club base area is but a short drive away, offering near-unlimited options for gatherings and recreation.

### **FEATURES**

4 bedrooms, 4 bathrooms

3,800 square feet of heated living space

3.3 acre lot

Loft area off great room

Elegant rustic design throughout

Hand-stacked stone fireplace

Heavy woods beams, railings, walls