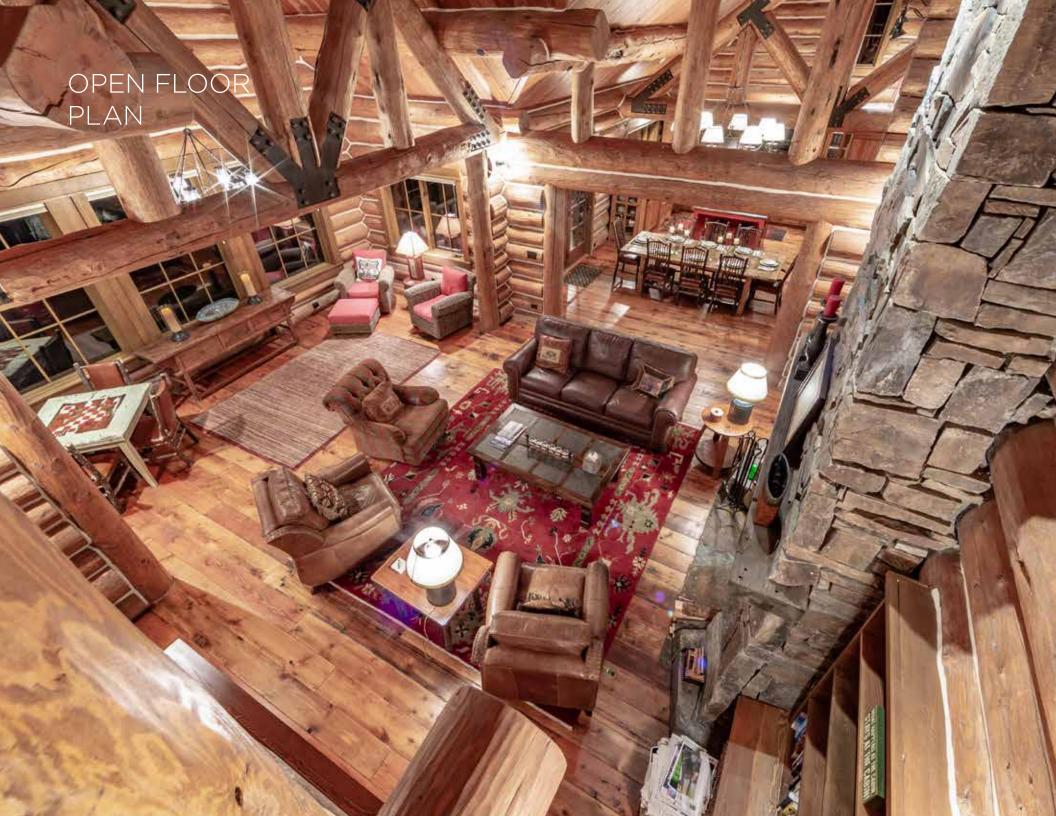

Guests are welcomed into the home via the cozy covered porch and its heavy front door, which opens to reveal an airy, spacious layout. The great room, kitchen, and dining room all flow effortlessly together, creating large environs for entertaining. The kitchen features wood cabinetry, a wainscoted island, and large farmhouse sink. The master suite, with its unique circular design, evokes the feel of a forest service lookout, though owners will stay safely on ground level! A second guest bedroom offers its own bathroom, complete with private mountain views. A tucked-away staircase on the main level leads up to a lofted nook in the rafters, perfect for quiet getaways.

Paramount to this home's design is its connection to the natural world. Natural materials abound, from the tapered stone fireplace to the heavy timber beams to the stacked log construction. Details throughout the home, like log railings and wagon wheel chandeliers, offer a constant reminder of setting, and lend a sense of permanence to the home. The spacious lot and its bordering open space, root this home in its mountain landscape and capture views in all directions. In addition to the boundless amenities of the home itself, the renowned Warren Miller Lodge and Club base area is but a short drive away, offering near-unlimited options for gatherings and recreation.