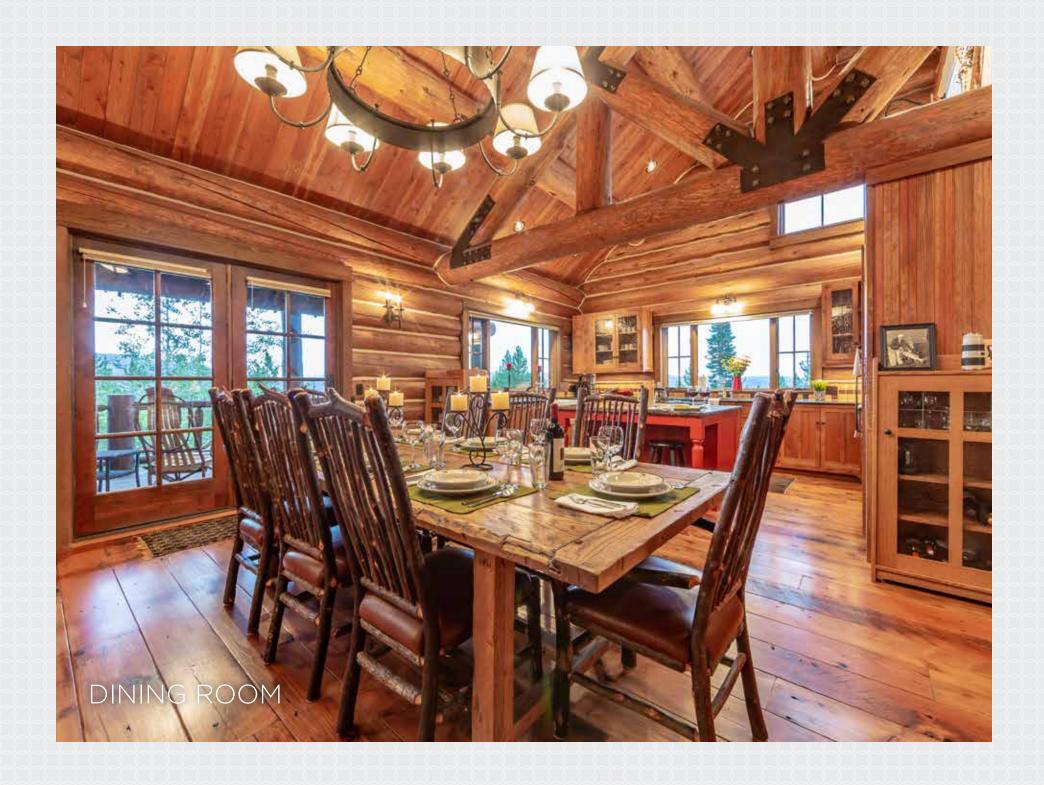

Guests are welcomed into the home via the cozy covered porch and its heavy front door, which opens to reveal an airy, spacious layout. The great room, kitchen, and dining room all flow effortlessly together, creating large environs for entertaining. The kitchen features wood cabinetry, a wainscoted island, and large farmhouse sink. The master suite, with its unique circular design, evokes the feel of a forest service lookout, though owners will stay safely on ground level! A second guest bedroom offers its own bathroom, complete with private mountain views. A tucked-away staircase on the main level leads up to a lofted nook in the rafters, perfect for quiet getaways.