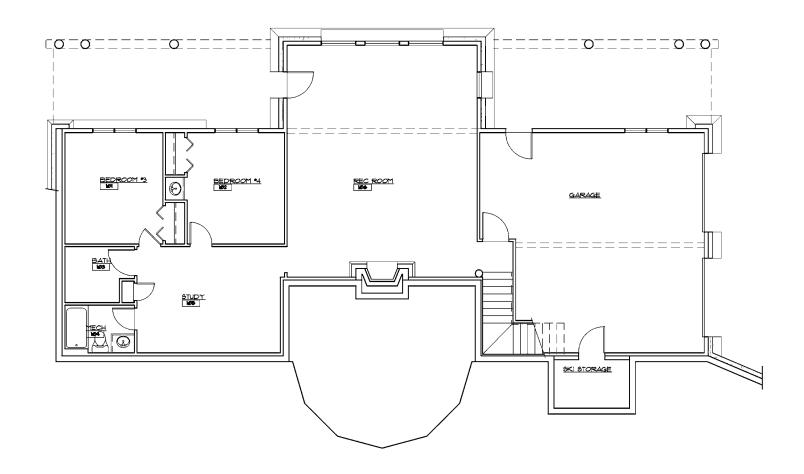

A second staircase descends to the home's lower level. Here, additional guest accommodations, a study, and rec room round out the offerings of Andesite Ridge 25. In addition, the side-access garage is located on the lower level, adjacent to the ski storage and with easy access to the upper level. A pathway off the upper deck, evocative of the boardwalks in Yellowstone National Park, leads to the hot tub, the perfect location for an après-ski beverage.

# - ANDESITE RIDGE 25 -

3,800 TOTAL HEATED LIVABLE SQUARE FOOTAGE

LOWER LEVEL

Rec Room / Study / Bedroom 3 / Bedroom 4 Bathroom / Mechanical Room / Ski Storage / Garage