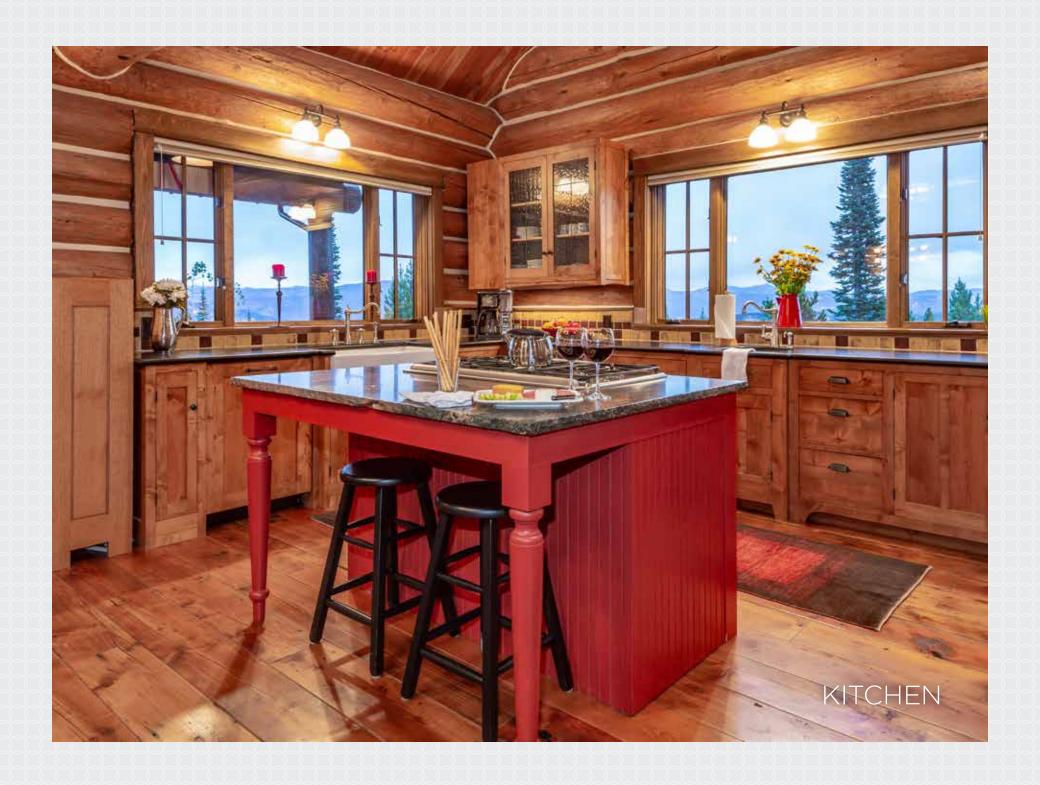

Guests are welcomed into the home via the cozy covered porch and its heavy front door, which opens to reveal an airy, spacious layout. The great room, kitchen, and dining room all flow effortlessly together, creating large environs for entertaining. The kitchen features wood cabinetry, a wainscoted island, and large farmhouse sink. The master suite, with its unique circular design, evokes the feel of a forest service lookout, though owners will stay safely on ground level! A second guest bedroom offers its own bathroom, complete with private mountain views. A tucked-away staircase on the main level leads up to a lofted nook in the rafters, perfect for quiet getaways.