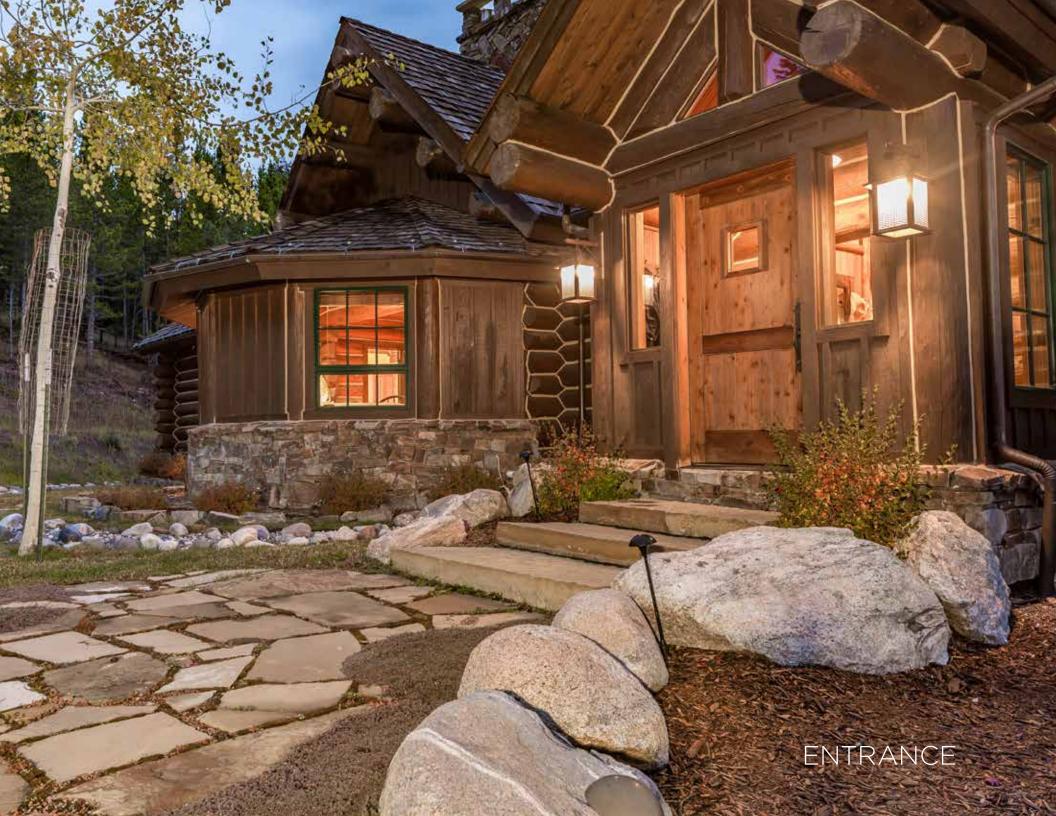

Guests are welcomed into the home via the cozy covered porch and its heavy front door, which opens to reveal an airy, spacious layout. The great room, kitchen, and dining room all flow effortlessly together, creating large environs for entertaining. The kitchen features wood cabinetry, a wainscoted island, and large farmhouse sink. The master suite, with its unique circular design, evokes the feel of a forest service lookout, though owners will stay safely on ground level! A second guest bedroom offers its own bathroom, complete with private mountain views. A tucked-away staircase on the main level leads up to a lofted nook in the rafters, perfect for quiet getaways.