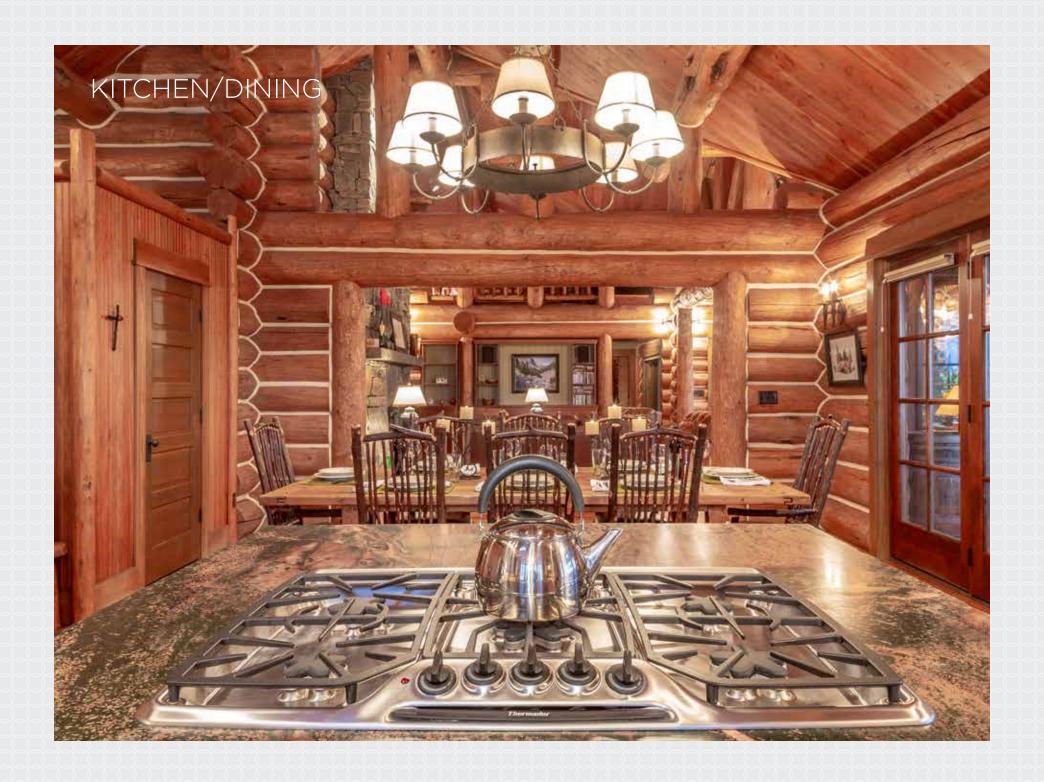

Guests are welcomed into the home via the cozy covered porch and its heavy front door, which opens to reveal an airy, spacious layout. The great room, kitchen, and dining room all flow effortlessly together, creating large environs for entertaining. The kitchen features wood cabinetry, a wainscoted island, and large farmhouse sink. The master suite, with its unique circular design, evokes the feel of a forest service lookout, though owners will stay safely on ground level! A second guest bedroom offers its own bathroom, complete with private mountain views. A tucked-away staircase on the main level leads up to a lofted nook in the rafters, perfect for quiet getaways.

Paramount to this home's design is its connection to the natural world. Natural materials abound, from the tapered stone fireplace to the heavy timber beams to the stacked log construction. Details throughout the home, like log railings and wagon wheel chandeliers, offer a constant reminder of setting, and lend a sense of permanence to the home. The spacious lot and its bordering open space, root this home in its mountain landscape and capture views in all directions. In addition to the boundless amenities of the home itself, the renowned Warren Miller Lodge and Club base area is but a short drive away, offering near-unlimited options for gatherings and recreation.