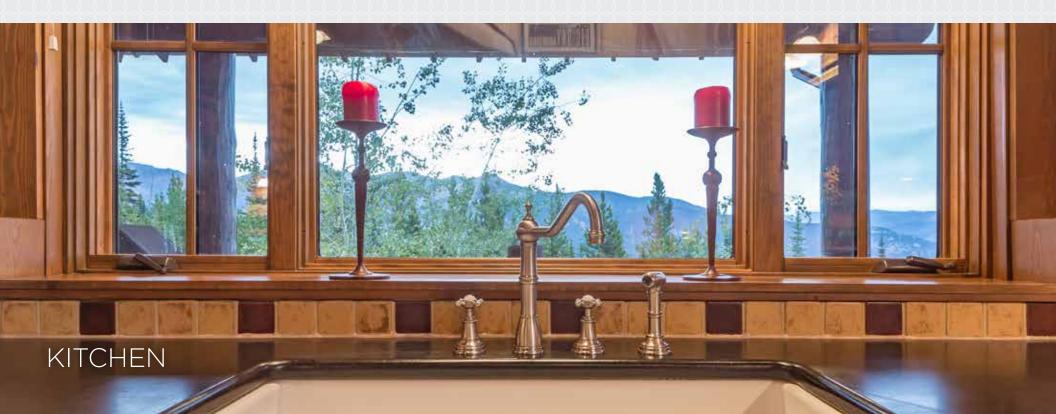

Guests are welcomed into the home via the cozy covered porch and its heavy front door, which opens to reveal an airy, spacious layout. The great room, kitchen, and dining room all flow effortlessly together, creating large environs for entertaining. The kitchen features wood cabinetry, a wainscoted island, and large farmhouse sink. The master suite, with its unique circular design, evokes the feel of a forest service lookout, though owners will stay safely on ground level! A second guest bedroom offers its own bathroom, complete with private mountain views. A tucked-away staircase on the main level leads up to a lofted nook in the rafters, perfect for quiet getaways.