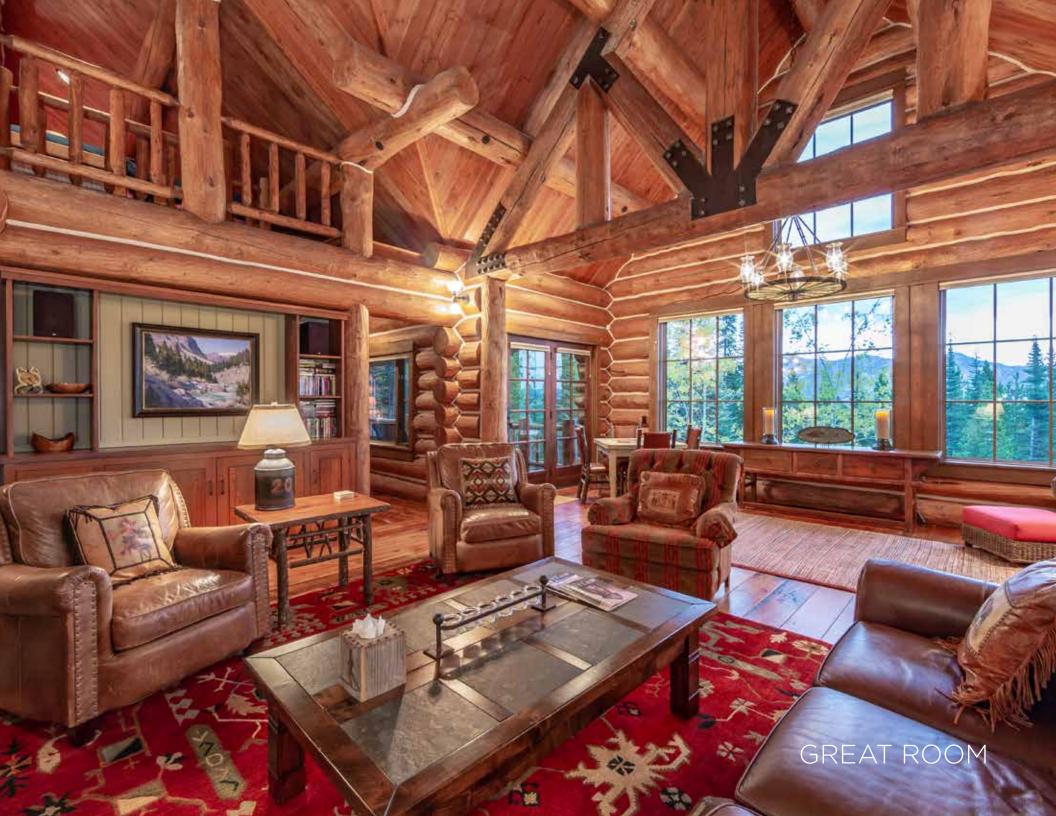

Guests are welcomed into the home via the cozy covered porch and its heavy front door, which opens to reveal an airy, spacious layout. The great room, kitchen, and dining room all flow effortlessly together, creating large environs for entertaining. The kitchen features wood cabinetry, a wainscoted island, and large farmhouse sink. The master suite, with its unique circular design, evokes the feel of a forest service lookout, though owners will stay safely on ground level! A second guest bedroom offers its own bathroom, complete with private mountain views. A tucked-away staircase on the main level leads up to a lofted nook in the rafters, perfect for quiet getaways.

Paramount to this home's design is its connection to the natural world. Natural materials abound, from the tapered stone fireplace to the heavy timber beams to the stacked log construction. Details throughout the home, like log railings and wagon wheel chandeliers, offer a constant reminder of setting, and lend a sense of permanence to the home. The spacious lot and its bordering open space, root this home in its mountain landscape and capture views in all directions. In addition to the boundless amenities of the home itself, the renowned Warren Miller Lodge and Club base area is but a short drive away, offering near-unlimited options for gatherings and recreation.