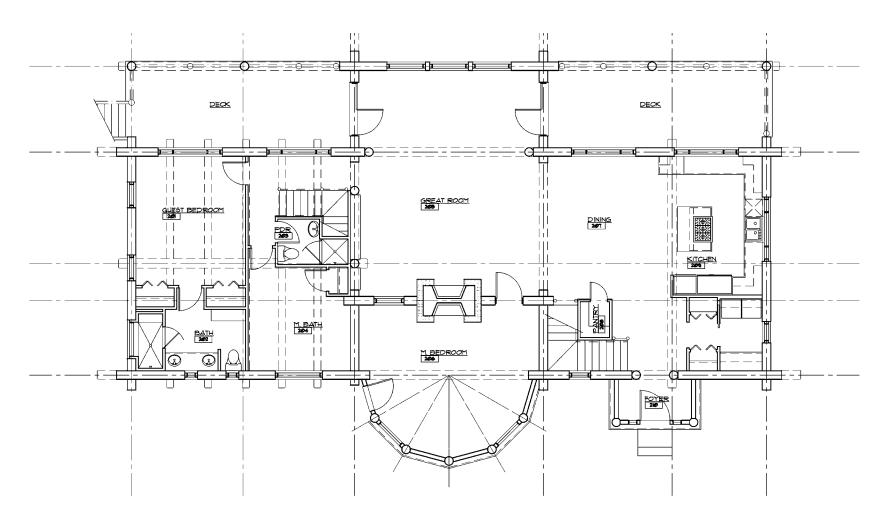

Guests are welcomed into the home via the cozy covered porch and its heavy front door, which opens to reveal an airy, spacious layout. The great room, kitchen, and dining room all flow effortlessly together, creating large environs for entertaining. The kitchen features wood cabinetry, a wainscoted island, and large farmhouse sink. The master suite, with its unique circular design, evokes the feel of a forest service lookout, though owners will stay safely on ground level! A second guest bedroom offers its own bathroom, complete with private mountain views. A tucked-away staircase on the main level leads up to a lofted nook in the rafters, perfect for quiet getaways.

## -ANDESITE RIDGE 25-

3,800 TOTAL HEATED LIVABLE SQUARE FOOTAGE

MAIN LEVEL

Foyer / Great Room / Dining / Kitchen

Master Bedroom / Master Bathroom / Guest Bedroom / Guest Bathroom

Loft / Two Decks