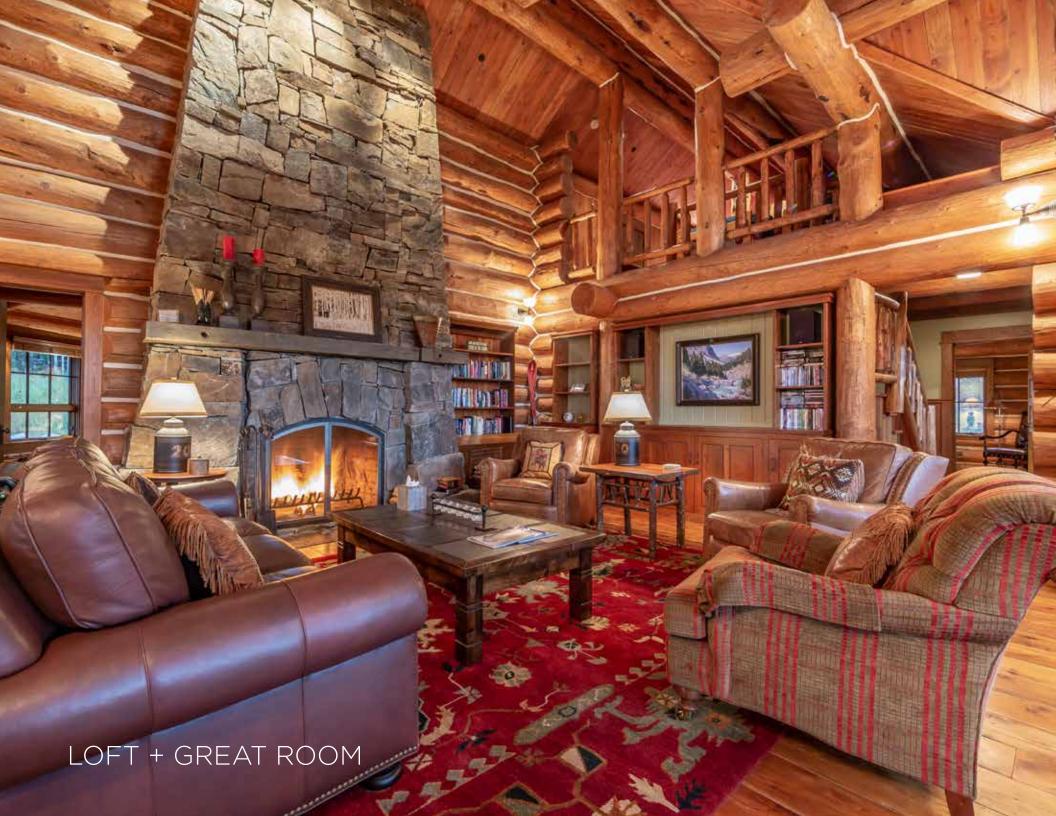

Guests are welcomed into the home via the cozy covered porch and its heavy front door, which opens to reveal an airy, spacious layout. The great room, kitchen, and dining room all flow effortlessly together, creating large environs for entertaining. The kitchen features wood cabinetry, a wainscoted island, and large farmhouse sink. The master suite, with its unique circular design, evokes the feel of a forest service lookout, though owners will stay safely on ground level! A second guest bedroom offers its own bathroom, complete with private mountain views. A tucked-away staircase on the main level leads up to a lofted nook in the rafters, perfect for quiet getaways.

Paramount to this home's design is its connection to the natural world. Natural materials abound, from the tapered stone fireplace to the heavy timber beams to the stacked log construction. Details throughout the home, like log railings and wagon wheel chandeliers, offer a constant reminder of setting, and lend a sense of permanence to the home. The spacious lot and its bordering open space, root this home in its mountain landscape and capture views in all directions. In addition to the boundless amenities of the home itself, the renowned Warren Miller Lodge and Club base area is but a short drive away, offering near-unlimited options for gatherings and recreation.

### **FEATURES**

4 bedrooms, 4 bathrooms

3,800 square feet of heated living space

3.3 acre lot

Loft area off great room

Elegant rustic design throughout

Hand-stacked stone fireplace

Heavy woods beams, railings, walls