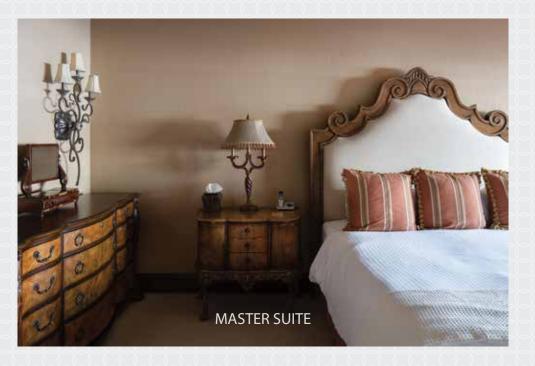

This home includes one bedroom with their own private bath, plus an additional full bathroom. The master bedroom offers owners everything necessary to escape in comfort with an abundance of space. This unit also features a flex room, additional storage, and laundry facilities. Each area of the condo provides a different magnificent view and captures the grand beauty of Yellowstone Club. This unit is on the ground floor and has beautiful views of Lone Peak.