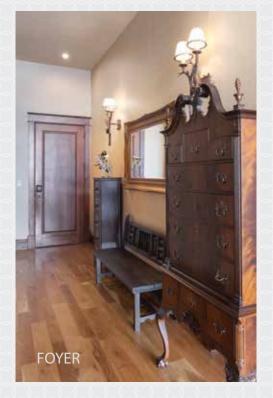

This home includes one bedroom with their own private bath, plus an additional full bathroom. The master bedroom offers owners everything necessary to escape in comfort with an abundance of space. This unit also features a flex room, additional storage, and laundry facilities. Each area of the condo provides a different magnificent view and captures the grand beauty of Yellowstone Club. This unit is on the ground floor and has beautiful views of Lone Peak.