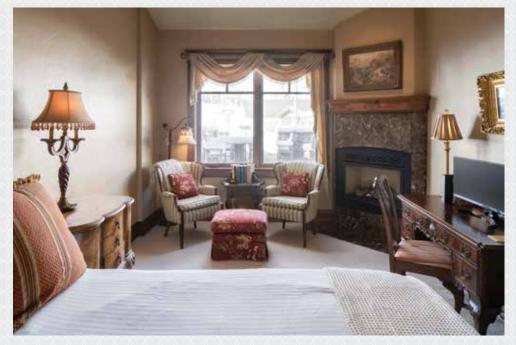

## - WARREN MILLER LODGE 101-

8 SEVEN BEARS TRAIL UNIT 101

Warren Miller Lodge 101 offers 1,668 square feet of wonderfully designed living space. Though tall windows and vaulted ceilings make the space grand, there is an intimate and cozy feel of this open floor plan main room including a fireplace around which family members and guests will enjoy snug evenings on luxurious furniture.

This home includes one bedroom with their own private bath, plus an additional full bathroom. The master bedroom offers owners everything necessary to escape in comfort with an abundance of space. This unit also features a flex room, additional storage, and laundry facilities. Each area of the condo provides a different magnificent view and captures the grand beauty of Yellowstone Club. This unit is on the ground floor and has beautiful views of Lone Peak.