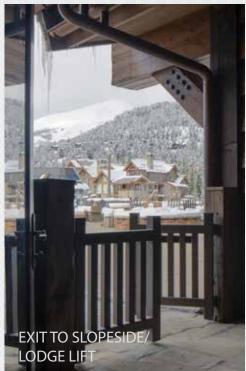

## **FEATURES**

1,668 square feet of heated livable space

Ski in/Ski out to Lodge Lift and Base area

Open Floor Plan Great Room

Flex Room

1 Bedroom

2 Bathrooms

Private deck overlooking Warren Miller Pond