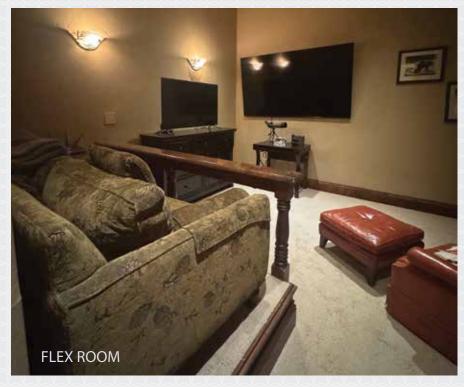

This home includes one bedroom with their own private bath, plus an additional full bathroom. The master bedroom offers owners everything necessary to escape in comfort with an abundance of space. This unit also features a flex room, additional storage, and laundry facilities. Each area of the condo provides a different magnificent view and captures the grand beauty of Yellowstone Club. This unit is on the ground floor and has beautiful views of Lone Peak.

## **FEATURES**

1,668 square feet of heated livable space

Ski in/Ski out to Lodge Lift and Base area

Open Floor Plan Great Room

Flex Room

1 Bedroom

2 Bathrooms

Private deck overlooking Warren Miller Pond