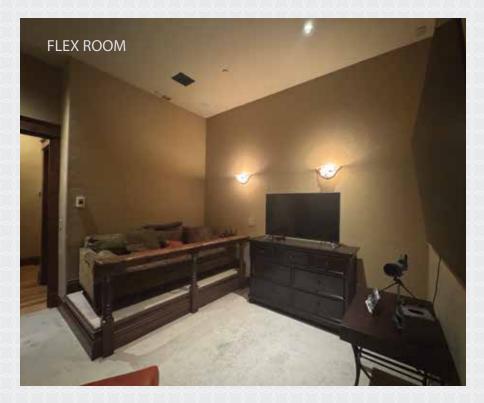

This home includes one bedroom with their own private bath, plus an additional full bathroom. The master bedroom offers owners everything necessary to escape in comfort with an abundance of space. This unit also features a flex room, additional storage, and laundry facilities. Each area of the condo provides a different magnificent view and captures the grand beauty of Yellowstone Club. This unit is on the ground floor and has beautiful views of Lone Peak.

## **FEATURES**

1,668 square feet of heated livable space

Ski in/Ski out to Lodge Lift and Base area

Open Floor Plan Great Room

Flex Room

1 Bedroom

2 Bathrooms

Private deck overlooking Warren Miller Pond