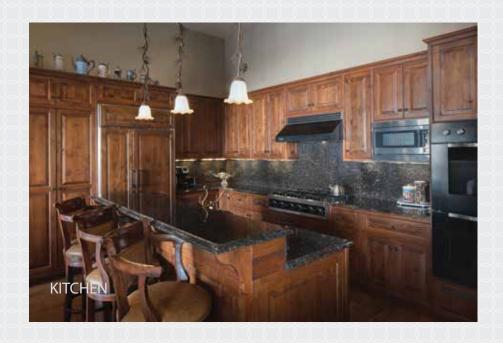

## - WARREN MILLER LODGE 101-

8 SEVEN BEARS TRAIL UNIT 101

Warren Miller Lodge 101 offers 1,668 square feet of wonderfully designed living space. Though tall windows and vaulted ceilings make the space grand, there is an intimate and cozy feel of this open floor plan main room including a fireplace around which family members and guests will enjoy snug evenings on luxurious furniture.