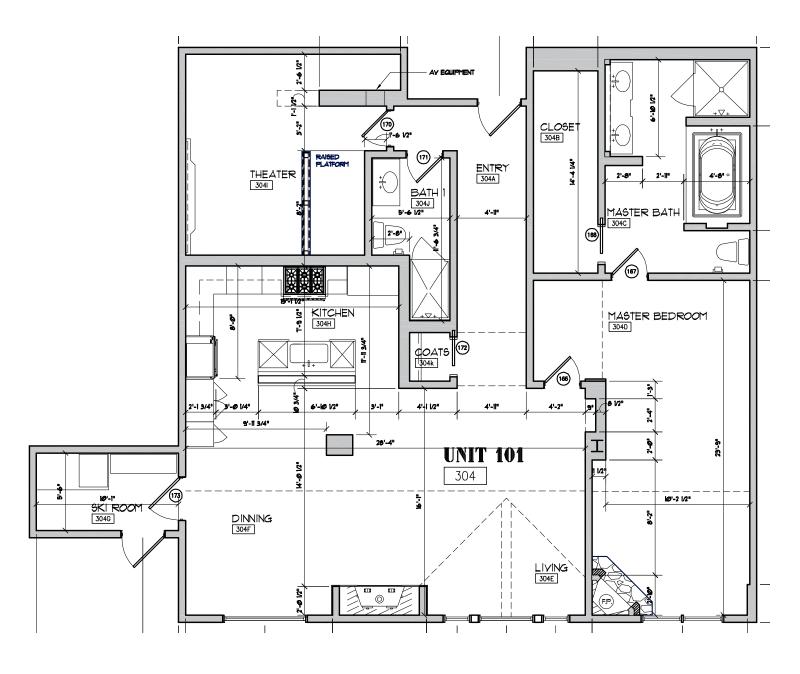

## - WARREN MILLER LODGE 101-

8 SEVEN BEARS TRAIL UNIT 101

Warren Miller Lodge 101 offers 1,668 square feet of wonderfully designed living space. Though tall windows and vaulted ceilings make the space grand, there is an intimate and cozy feel of this open floor plan main room including a fireplace around which family members and guests will enjoy snug evenings on luxurious furniture.

This home includes one bedroom with their own private bath, plus an additional full bathroom. The master bedroom offers owners everything necessary to escape in comfort with an abundance of space. This unit also features a flex room, additional storage, and laundry facilities. Each area of the condo provides a different magnificent view and captures the grand beauty of Yellowstone Club. This unit is on the ground floor and has beautiful views of Lone Peak.

## **FEATURES**

1,668 square feet of heated livable space

Ski in/Ski out to Lodge Lift and Base area

Open Floor Plan Great Room

Flex Room

1 Bedroom

2 Bathrooms

Private deck overlooking Warren Miller Pond