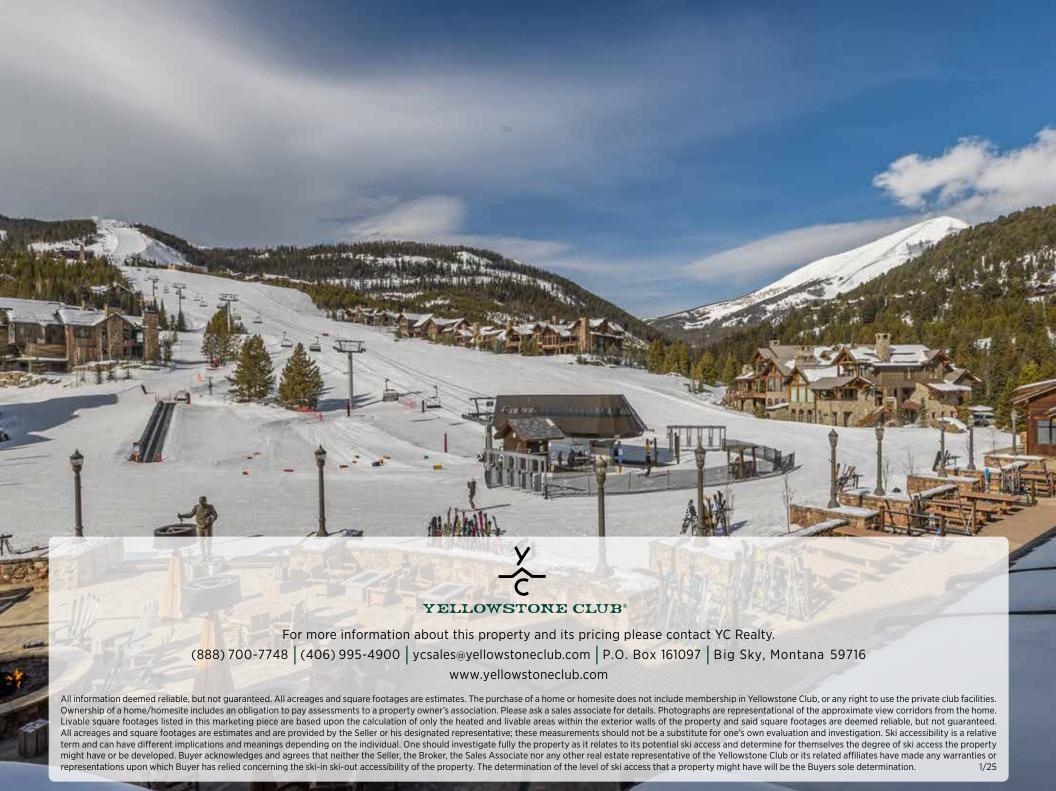

With its ample choices for dining and recreation, retail shop, and concierge services, it's no wonder that Members from all areas of Yellowstone Club spend time relaxing at Warren Miller Lodge, offering Members immediate access to Club amenities, Village Core, and skiing which is only mere steps away. Despite all the activity that occurs at the Lodge, this WML condos offer a quiet respite and a sanctuary ideal for intimate family gatherings.

## **FEATURES**

1,668 square feet of heated livable space

Ski in/Ski out to Lodge Lift and Base area

Open Floor Plan Great Room

Flex Room

1 Bedroom

2 Bathrooms

Private deck overlooking Warren Miller Pond