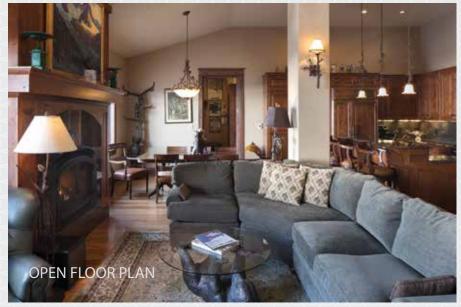

## - WARREN MILLER LODGE 101-

8 SEVEN BEARS TRAIL UNIT 101

Warren Miller Lodge 101 offers 1,668 square feet of wonderfully designed living space. Though tall windows and vaulted ceilings make the space grand, there is an intimate and cozy feel of this open floor plan main room including a fireplace around which family members and guests will enjoy snug evenings on luxurious furniture.

## **FEATURES**

1,668 square feet of heated livable space

Ski in/Ski out to Lodge Lift and Base area

Open Floor Plan Great Room

Flex Room

1 Bedroom

2 Bathrooms

Private deck overlooking Warren Miller Pond