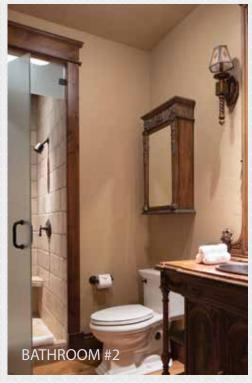

This home includes one bedroom with their own private bath, plus an additional full bathroom. The master bedroom offers owners everything necessary to escape in comfort with an abundance of space. This unit also features a flex room, additional storage, and laundry facilities. Each area of the condo provides a different magnificent view and captures the grand beauty of Yellowstone Club. This unit is on the ground floor and has beautiful views of Lone Peak.

## **FEATURES**

1,668 square feet of heated livable space

Ski in/Ski out to Lodge Lift and Base area

Open Floor Plan Great Room

Flex Room

1 Bedroom

2 Bathrooms

Private deck overlooking Warren Miller Pond