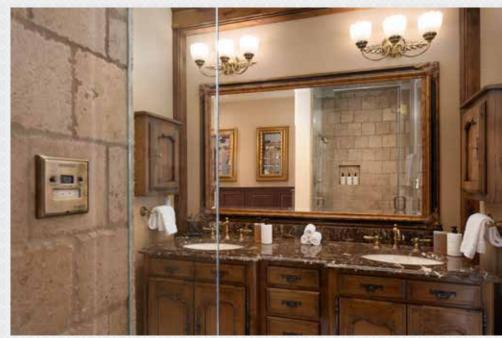

This home includes one bedroom with their own private bath, plus an additional full bathroom. The master bedroom offers owners everything necessary to escape in comfort with an abundance of space. This unit also features a flex room, additional storage, and laundry facilities. Each area of the condo provides a different magnificent view and captures the grand beauty of Yellowstone Club. This unit is on the ground floor and has beautiful views of Lone Peak.

## **FEATURES**

1,668 square feet of heated livable space

Ski in/Ski out to Lodge Lift and Base area

Open Floor Plan Great Room

Flex Room

1 Bedroom

2 Bathrooms

Private deck overlooking Warren Miller Pond