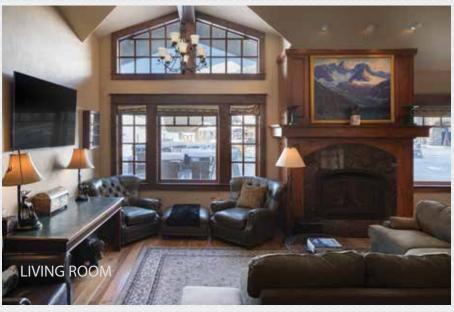

## - WARREN MILLER LODGE 101-

8 SEVEN BEARS TRAIL UNIT 101

Warren Miller Lodge 101 offers 1,668 square feet of wonderfully designed living space. Though tall windows and vaulted ceilings make the space grand, there is an intimate and cozy feel of this open floor plan main room including a fireplace around which family members and guests will enjoy snug evenings on luxurious furniture.

With its ample choices for dining and recreation, retail shop, and concierge services, it's no wonder that Members from all areas of Yellowstone Club spend time relaxing at Warren Miller Lodge, offering Members immediate access to Club amenities, Village Core, and skiing which is only mere steps away. Despite all the activity that occurs at the Lodge, this WML condos offer a quiet respite and a sanctuary ideal for intimate family gatherings.