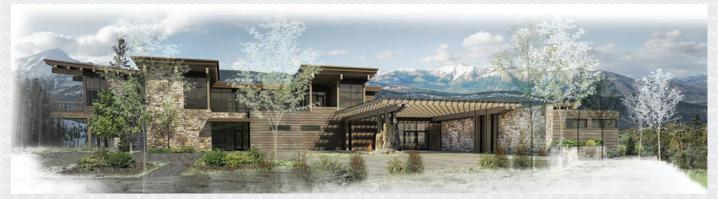

## - GOLF CLUBHOUSE -

The clubhouse located on the southern edge of the golf course is currently under construction!

The Clubhouse offers the finest in mountain contemporary architecture. Set against the stunning backdrop of Eglise Mountain and the Gallatin Range, the new clubhouse overlooks the 18th green, the ideal location to usher in golfers after a fun day on the course. In addition to dining options, the clubhouse will offer locker rooms for men and women, a floating green, and six, one-bedroom suites.

Rendering of the entrance to the Golf Course Clubhouse

Rendering of the rear view of the Golf Course Clubhouse