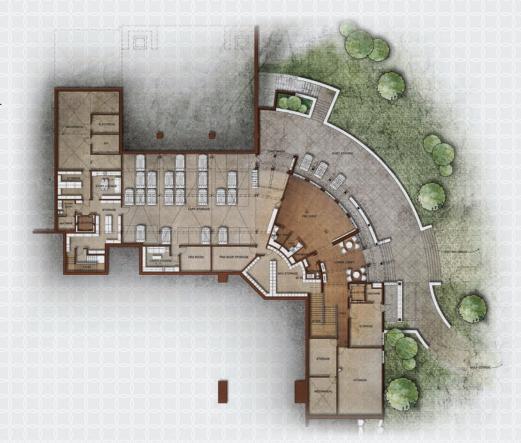

## - GOLF CLUBHOUSE -

The clubhouse located on the southern edge of the golf course is currently under construction!

The Clubhouse offers the finest in mountain contemporary architecture. Set against the stunning backdrop of Eglise Mountain and the Gallatin Range, the new clubhouse overlooks the 18th green, the ideal location to usher in golfers after a fun day on the course. In addition to dining options, the clubhouse will offer locker rooms for men and women, a floating green, and six, one-bedroom suites.

## - GOLF CLUBHOUSE -

MAIN LEVEL

LOWER LEVEL