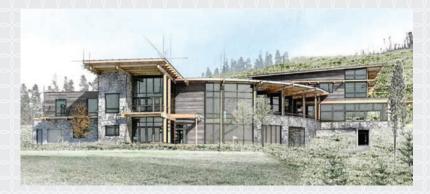

## - GOLF CLUBHOUSE -

The clubhouse located on the southern edge of the golf course is currently under construction!

The Clubhouse offers the finest in mountain contemporary architecture. Set against the stunning backdrop of Eglise Mountain and the Gallatin Range, the new clubhouse overlooks the 18th green, the ideal location to usher in golfers after a fun day on the course. In addition to dining options, the clubhouse will offer locker rooms for men and women, a floating green, and six, one-bedroom suites.

Rendering of the entrance to the Golf Course Clubhouse

Rendering of the rear view of the Golf Course Clubhouse