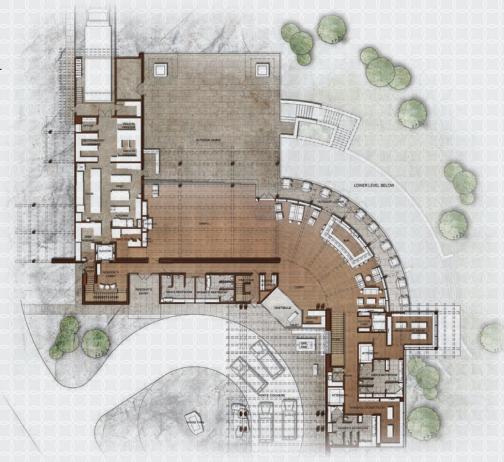

e finest in mountain contemporary architecture. Set against the stunning backdrop of Eglise Mountain and the Gallatin Range, the new clubhouse overlooks the 18th green, the ideal location to usher in golfers after a fun day on the course. In addition to dining options, the clubhouse will offer locker rooms for men and women, a floating green, and six, one-bedroom suites.

- Each suite contains one bedroom, living room, kitchen, and bathroom.
- Each suite must be placed in the rental program, which is currently administered by Yellowstone Mountain Club.
- The Unit may not be occupied by the same person for more than 180 consecutive days.





Rendering of the entrance to the Golf Course Clubhouse



Rendering of the rear view of the Golf Course Clubhouse

## - GOLF CLUBHOUSE -

MAIN LEVEL



LOWER LEVEL



## - ALPINE GREENS SUITES -

NEW TO THE MARKET