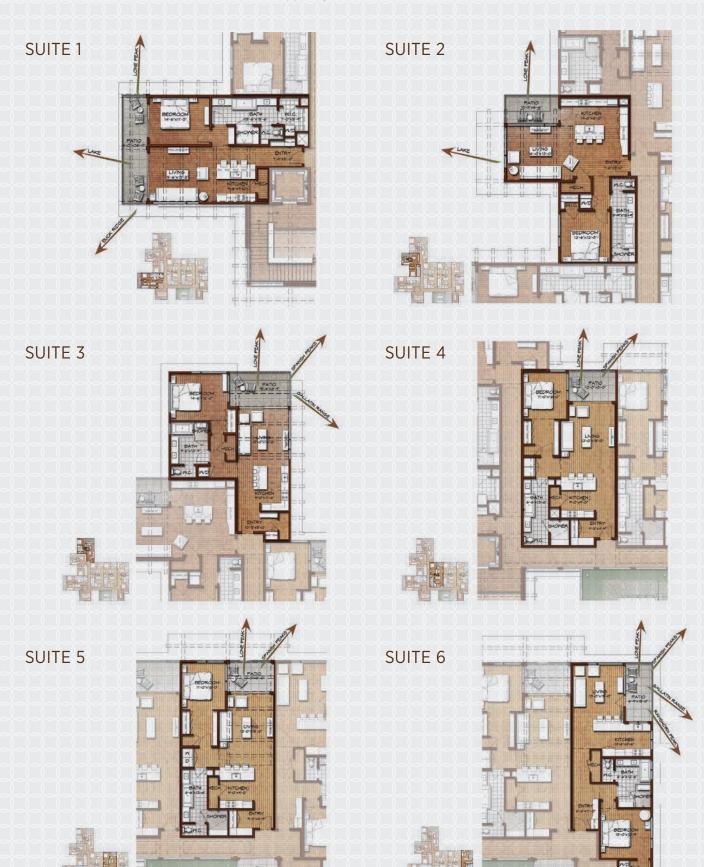

- Each suite contains one bedroom, living room, kitchen, and bathroom.
- Each suite must be placed in the rental program, which is currently administered by Yellowstone Mountain Club.
- The Unit may not be occupied by the same person for more than 180 consecutive days.

## - ALPINE GREENS SUITES -

NEW TO THE MARKET