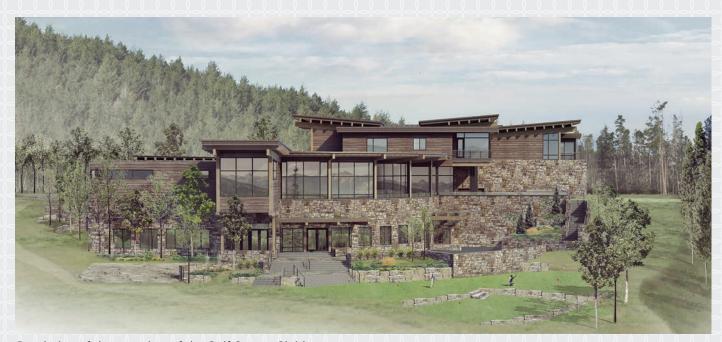

## - GOLF CLUBHOUSE -

The clubhouse located on the southern edge of the golf course is currently under construction!

The Clubhouse offers the finest in mountain contemporary architecture. Set against the stunning backdrop of Eglise Mountain and the Gallatin Range, the new clubhouse overlooks the 18th green, the ideal location to usher in golfers after a fun day on the course. In addition to dining options, the clubhouse will offer locker rooms for men and women, a floating green, and six, one-bedroom suites.

Rendering of the entrance to the Golf Course Clubhouse

Rendering of the rear view of the Golf Course Clubhouse