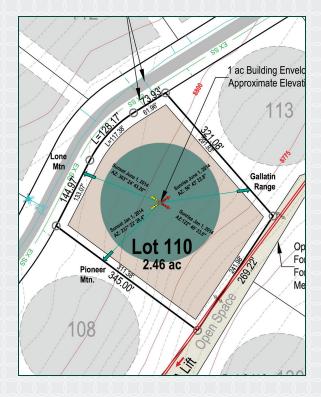

## **FEATURES**

• 2.46 Acres

Ski Access

This homesite is located within Yellowstone Club, a 13,600 acre private, gated community located in Big Sky, Montana. Yellowstone Club is the world's only private ski and golf community, with thousands of acres of private skiing together with a championship golf course designed by Tom Weiskopf.