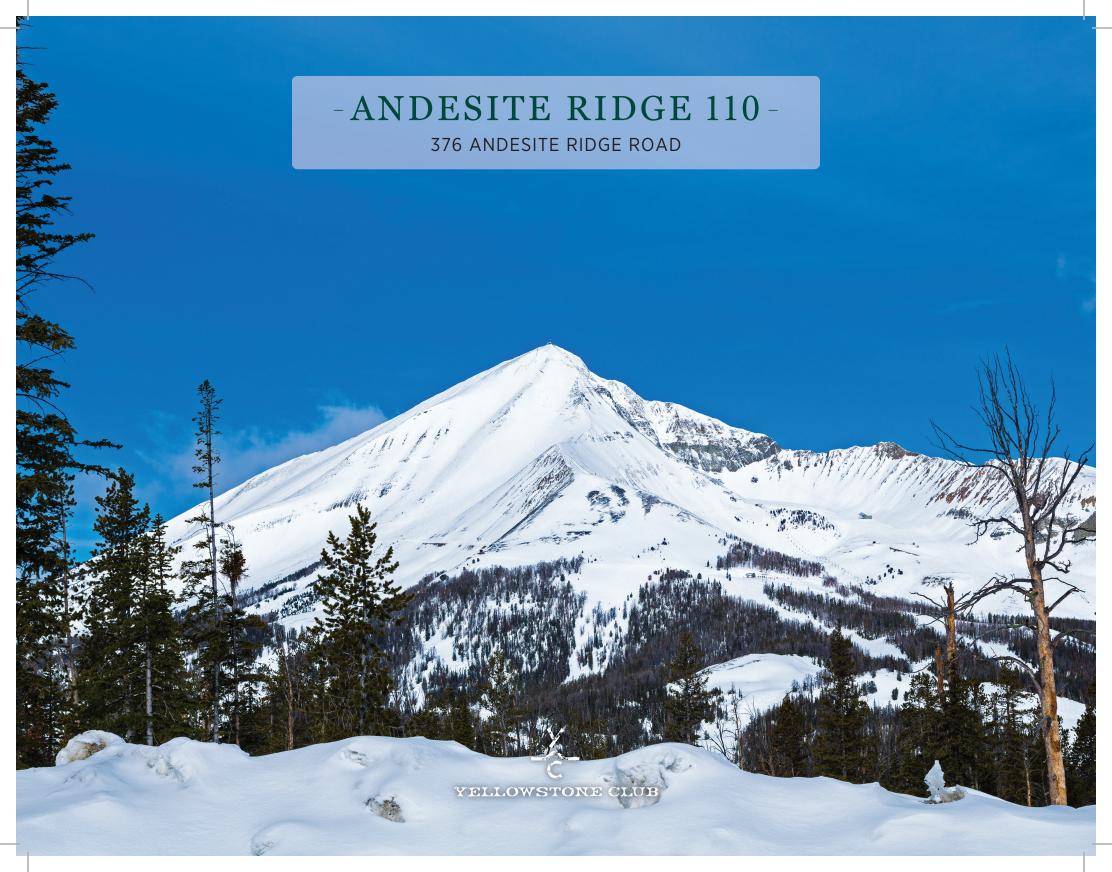

## -ANDESITE RIDGE 110 -

## 376 ANDESITE RIDGE ROAD

A is adjacent to the Fandango Lift and offers unparalleled ski access, allowing you to walk out of your future ski room and click into your skis on the snow. Capturing amazing views of Lone Peak, Spanish Peaks and the Gallatin Range, this is the perfect homesite to build your dream mountain residence.