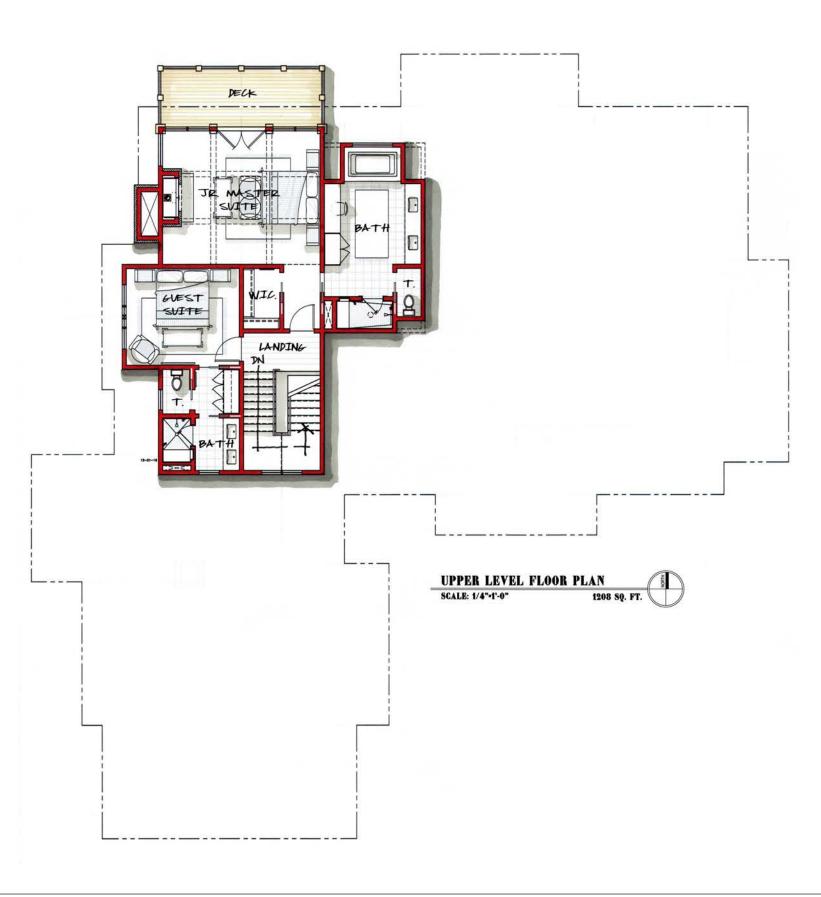

# UPPER LEVEL

(PLANS NOT TO SCALE)

#### PROJECT SQUARE FOOTAGE

|          | LOWER LEVEL  | MAIN LEVEL   | UPPER LEVEL  | TOTAL        |
|----------|--------------|--------------|--------------|--------------|
| FINISHED | 3240 SQ. FT. | 3122 SQ. FT. | 1208 SQ. FT. | 7570 SQ. FT. |
| MECH.    | 428 SQ. FT.  | N.A.         | N.A.         | 428 SQ. FT.  |
| GARAGE   | N.A.         | 910 SQ. FT.  | N.A.         | 910 SQ. FT.  |