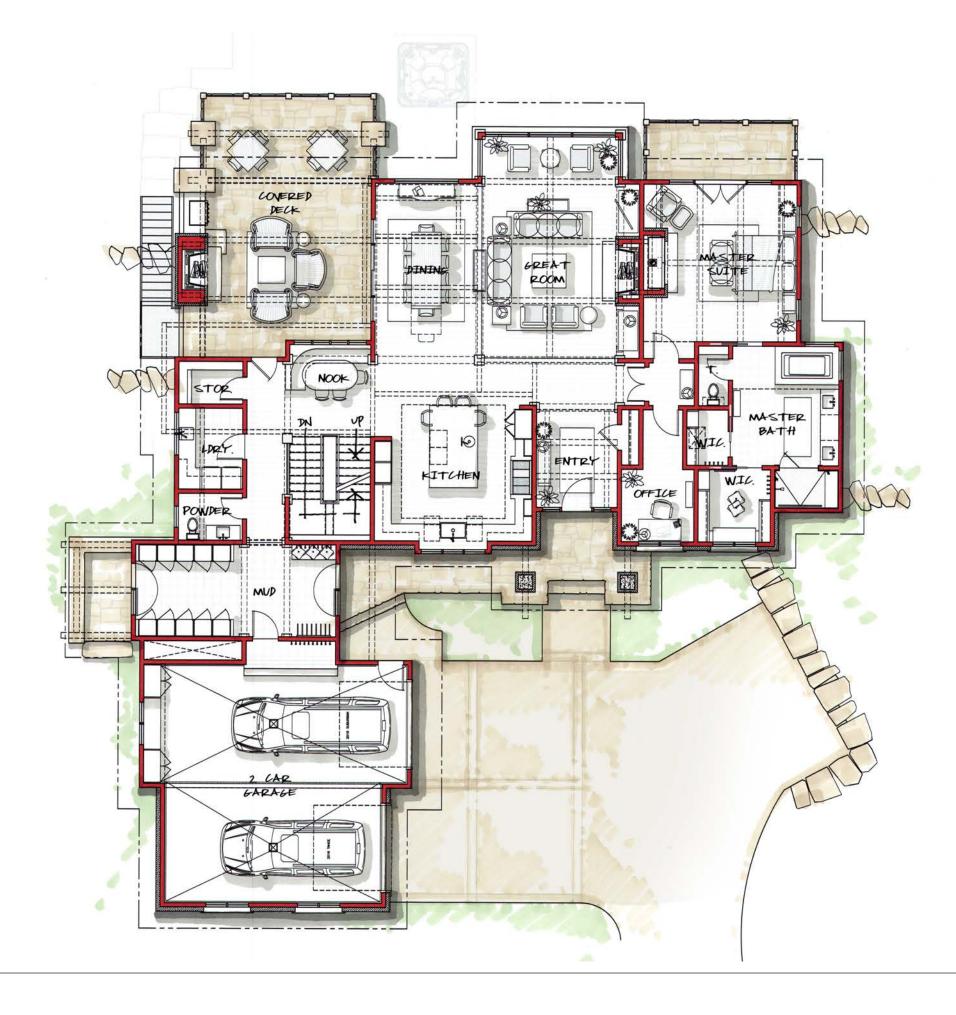

## MAIN LEVEL

(PLANS NOT TO SCALE)

| MAIN LEVEL        | FLOOR PLAN                                       | NORTH |   |
|-------------------|--------------------------------------------------|-------|---|
| SCALE: 1/4"-1'-0" | HABITABLE - 3122 SQ. FT.<br>GARAGE - 910 SQ. FT. |       | J |

#### PROJECT SQUARE FOOTAGE

|          | LOWER LEVEL  | MAIN LEVEL   | UPPER LEVEL  | TOTAL        |
|----------|--------------|--------------|--------------|--------------|
| FINISHED | 3240 SQ. FT. | 3122 SQ. FT. | 1208 SQ. FT. | 7570 SQ. FT. |
| MECH.    | 428 SQ. FT.  | N.A.         | N.A.         | 428 SQ. FT.  |
| GARAGE   | N.A.         | 910 SQ. FT.  | N.A.         | 910 SQ. FT.  |