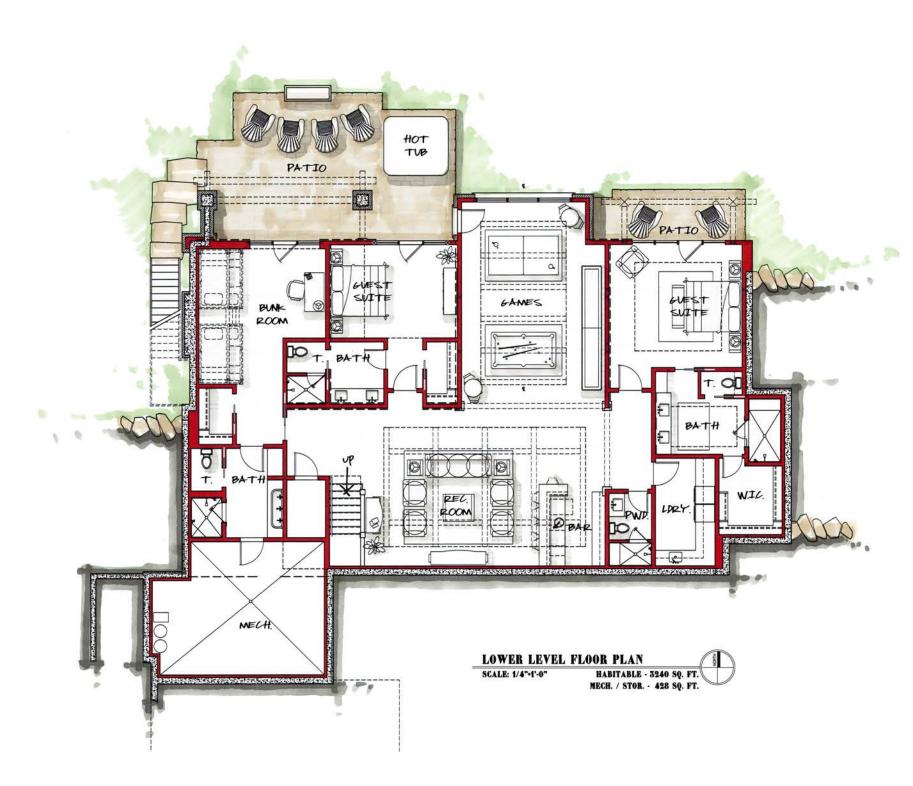

#### PROJECT SQUARE FOOTAGE

|          | LOWER LEVEL  | MAIN LEVEL   | UPPER LEVEL  | TOTAL        |
|----------|--------------|--------------|--------------|--------------|
| FINISHED | 3240 SQ. FT. | 3122 SQ. FT. | 1208 SQ. FT. | 7570 SQ. FT. |
| MECH.    | 428 SQ. FT.  | N.A.         | N.A.         | 428 SQ. FT.  |
| GARAGE   | N.A.         | 910 SQ. FT.  | N.A.         | 910 SQ. FT.  |